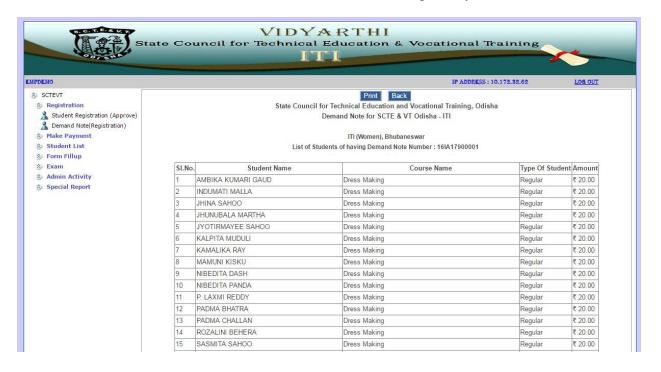

3. Demand Note will be generated.

4. Click on Demand Note Number to view the student details against a particular Demand Note.

5. Click on View Report to view the Payment Detail Report.

|                                                                                                                       |           | Training,Od | isha                      |                                 |
|-----------------------------------------------------------------------------------------------------------------------|-----------|-------------|---------------------------|---------------------------------|
| Near Governer House, Unit-8, Bhu                                                                                      |           |             |                           |                                 |
| Admission Demand Note for SCTI                                                                                        | E & VT Od | isha - ITI  |                           |                                 |
| Trade                                                                                                                 | Stream    | Admitted    | Amount(in Rs)             | Total(in Rs)                    |
| Dress Making 1                                                                                                        | 12 Month  | 20          | 20.00                     | 400.00                          |
|                                                                                                                       | 12 Month  | 4           | 20.00                     | 80.00                           |
| Electrician 2                                                                                                         | 2 Year    | 101         | 20.00                     | 2020.00                         |
| Electronic Mechanic 2                                                                                                 | 2 Year    | 32          | 20.00                     | 640.00                          |
| Pitter 2                                                                                                              | 2 Year    | 77          | 20.00                     | 1540.00                         |
|                                                                                                                       | 2 Year    | 23          | 20.00                     | 460.00                          |
| nformation Technology & Electronics System Maintenance 2                                                              |           |             |                           |                                 |
| 8)                                                                                                                    | 2 Year    | 43          | 20.00                     | 860.00                          |
|                                                                                                                       | 2 Year    | 300         | 20.00<br>Rupees SIX THOUS | 860.00<br>6000.00<br>AND only.) |
| Mechanic (Refrigeration & Air Conditioner)  Total  Details Of Institut                                                |           | 300         |                           | 6000.00                         |
| Mechanic (Refrigeration & Air Conditioner)  Total  Details Of Institut  District Name  KHURDHA                        |           | 300         |                           | 6000.00                         |
| Mechanic (Refrigeration & Air Conditioner)  Total  Details Of Institut  District Name  KHURDHA  Block  BHUBANESWAR MC |           | 300         |                           | 6000.00                         |
| Mechanic (Refrigeration & Air Conditioner)  Total  Details Of Institut  District Name  KHURDHA                        |           | 300         |                           | 6000.00                         |
| Details Of Institut  District Name Block BHUBANESWAR MC Name of the Institute  ITI (Women), Bhubaneswar               |           | 300         |                           | 6000.00                         |
| Details Of Institut  District Name Block BHUBANESWAR MC Name of the Institute Institute Code I1913120                 |           | 300         |                           | 6000.00                         |