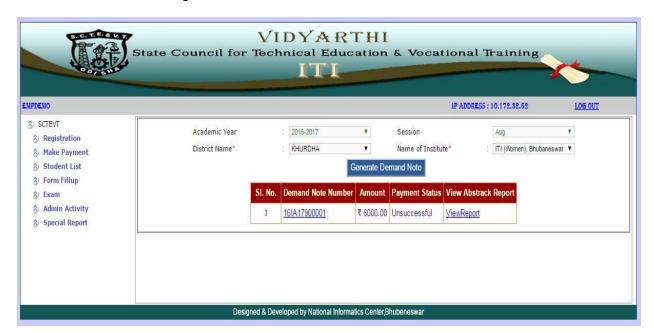

3. Demand Note will be generated.

4. Click on Demand Note Number to view the student details against a particular Demand Note.

5. Click on View Report to view the Payment Detail Report.

|                                                                                                                       |           | Training,Od | isha                      |                                 |
|-----------------------------------------------------------------------------------------------------------------------|-----------|-------------|---------------------------|---------------------------------|
| Near Governer House, Unit-8, Bhu                                                                                      |           |             |                           |                                 |
| Admission Demand Note for SCTI                                                                                        | E & VT Od | isha - ITI  |                           |                                 |
| Trade                                                                                                                 | Stream    | Admitted    | Amount(in Rs)             | Total(in Rs)                    |
| Dress Making 1                                                                                                        | 12 Month  | 20          | 20.00                     | 400.00                          |
|                                                                                                                       | 12 Month  | 4           | 20.00                     | 80.00                           |
| Electrician 2                                                                                                         | 2 Year    | 101         | 20.00                     | 2020.00                         |
| Electronic Mechanic 2                                                                                                 | 2 Year    | 32          | 20.00                     | 640.00                          |
| Pitter 2                                                                                                              | 2 Year    | 77          | 20.00                     | 1540.00                         |
|                                                                                                                       | 2 Year    | 23          | 20.00                     | 460.00                          |
| nformation Technology & Electronics System Maintenance 2                                                              |           |             |                           |                                 |
| 8)                                                                                                                    | 2 Year    | 43          | 20.00                     | 860.00                          |
|                                                                                                                       | 2 Year    | 300         | 20.00<br>Rupees SIX THOUS | 860.00<br>6000.00<br>AND only.) |
| Mechanic (Refrigeration & Air Conditioner)  Total  Details Of Institut                                                |           | 300         |                           | 6000.00                         |
| Mechanic (Refrigeration & Air Conditioner)  Total  Details Of Institut  District Name  KHURDHA                        |           | 300         |                           | 6000.00                         |
| Mechanic (Refrigeration & Air Conditioner)  Total  Details Of Institut  District Name  KHURDHA  Block  BHUBANESWAR MC |           | 300         |                           | 6000.00                         |
| Mechanic (Refrigeration & Air Conditioner)  Total  Details Of Institut  District Name  KHURDHA                        |           | 300         |                           | 6000.00                         |
| Details Of Institut  District Name Block BHUBANESWAR MC Name of the Institute  ITI (Women), Bhubaneswar               |           | 300         |                           | 6000.00                         |
| Details Of Institut  District Name Block BHUBANESWAR MC Name of the Institute Institute Code I1913120                 |           | 300         |                           | 6000.00                         |