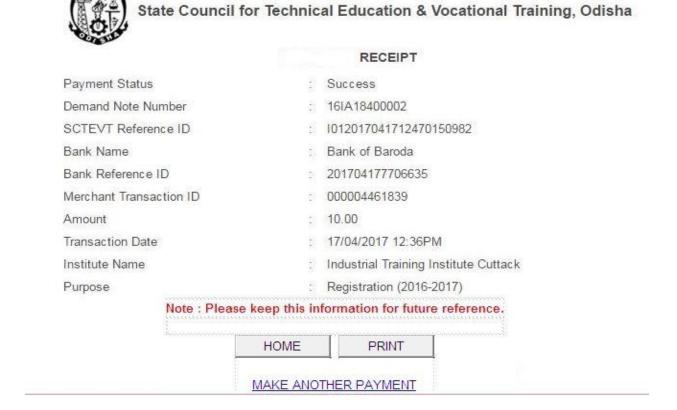

## 12. After Successful/Unsuccessful Payment, Transaction receipt will be generated.

## 13. Duplicate Transaction Receipt can be generated anytime using the link:

## Make Payment -----> Duplicate Transaction Receipt