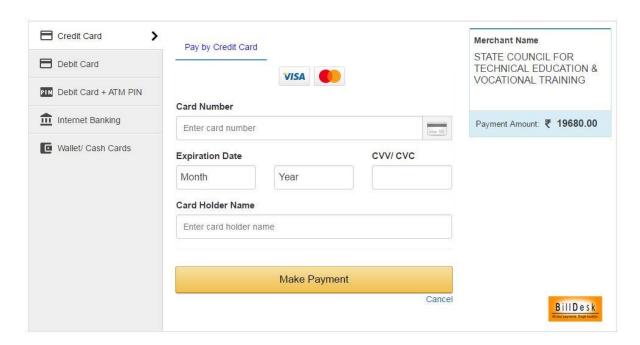

- 9. Click on **Proceed** button.
- 10. Online Payment through Andhar Bank Payment Gateway. (through Bill Desk)

11. Online Payment through Bank Of Boroda Payment Gateway. (through Citrus Pay)