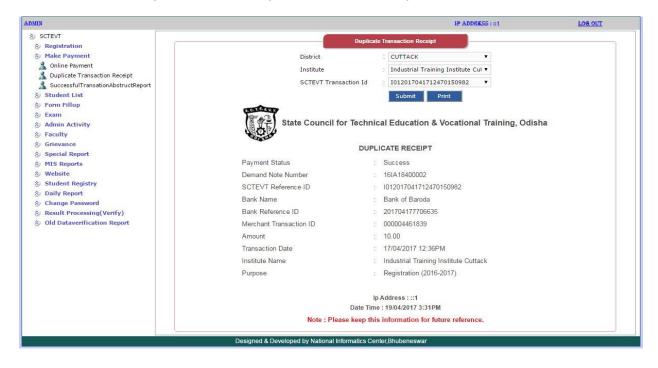

## 13. Duplicate Transaction Receipt can be generated anytime using the link:

## Make Payment -----> Duplicate Transaction Receipt