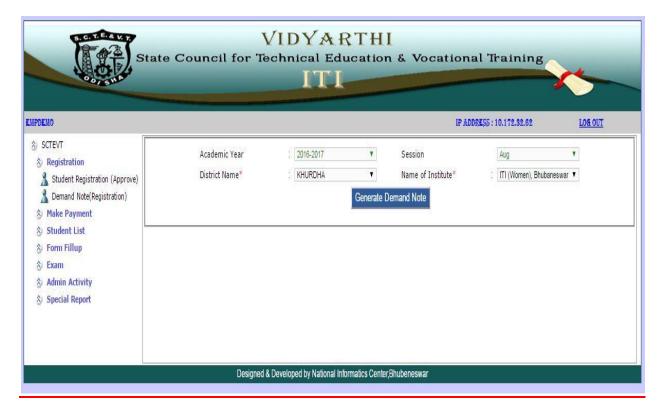

## **Guideline for Registration Demand Note Generation and Online Payment**

- 1. To generate Demand Note, Click On Registration -----> Demand Note (Registration) .
- 2. Then click on **Generate Demand Note** Button.