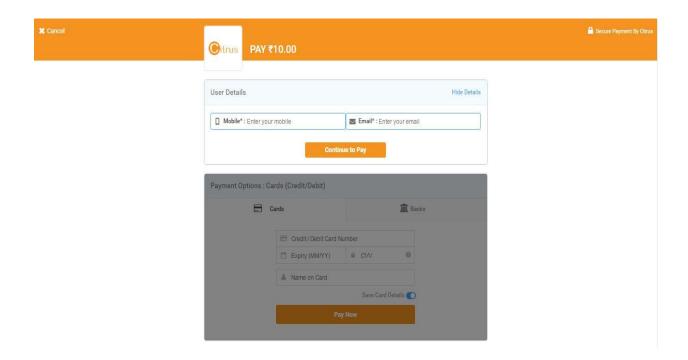

- 9. Click on **Proceed** button.
- 10. Online Payment through Andhar Bank Payment Gateway. (through Bill Desk)

11. Online Payment through Bank Of Boroda Payment Gateway. (through Citrus Pay)