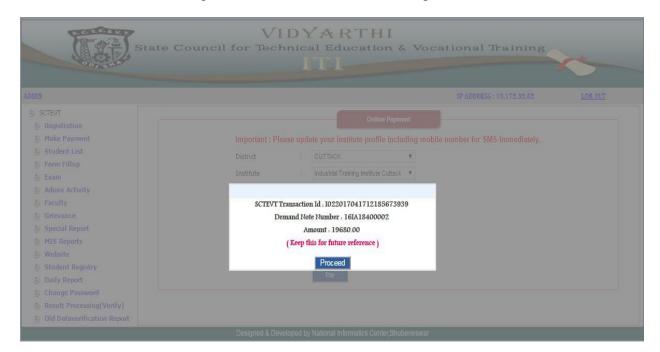

- 6. To Pay online click on Make Payment -----> Online Payment.
- 7. Select the details [ Demand Note Number and Bank ] and Click on PAY button.

8. SCTEVT Transaction ID will be generated and Details will be sent through SMS.

- 9. Click on **Proceed** button.
- 10. Online Payment through Andhar Bank Payment Gateway. (through Bill Desk)

11. Online Payment through Bank Of Boroda Payment Gateway. (through Citrus Pay)