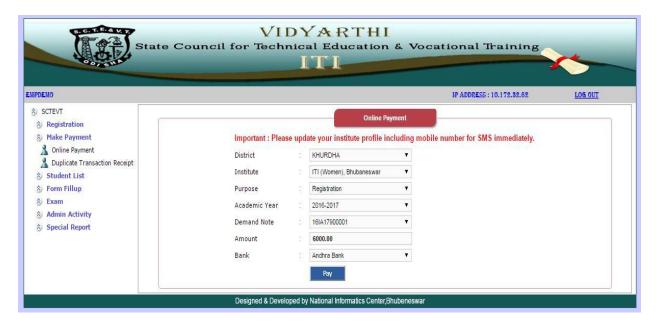

- 6. To Pay online click on Make Payment -----> Online Payment.
- 7. Select the details [ Demand Note Number and Bank ] and Click on PAY button.

8. SCTEVT Transaction ID will be generated and Details will be sent through SMS.

- 9. Click on **Proceed** button.
- 10. Online Payment through Andhar Bank Payment Gateway. (through Bill Desk)

11. Online Payment through Bank Of Boroda Payment Gateway. (through Citrus Pay)