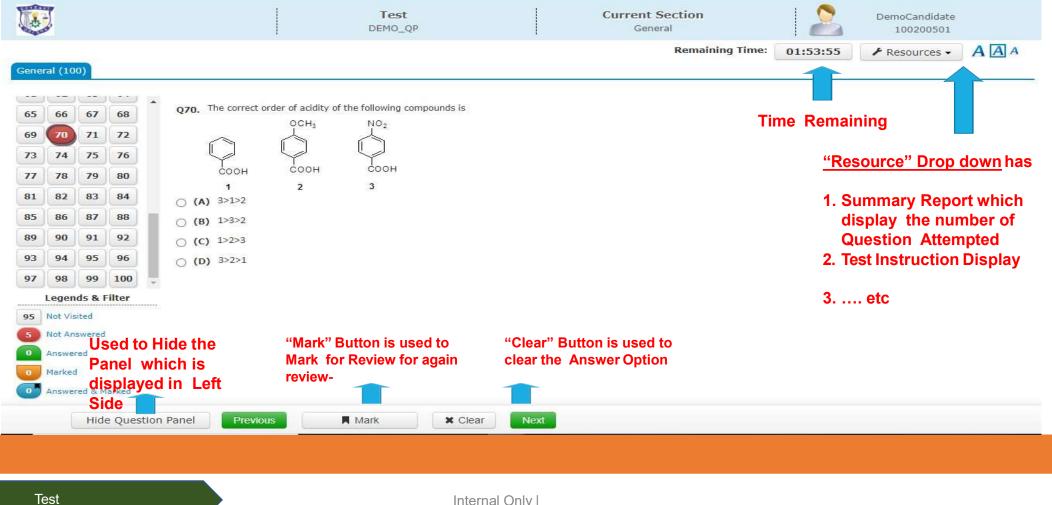

on.
- Click on "Previous" button to move to the Previous Question.
- You can Bookmark any number of Questions by clicking on "Mark" button; you can remove the Bookmark by clicking on it again.
- You can change your response(Answer) for any question before submitting the test by marking the new response(Answer) (Radio Button). You can clear your response(Answer) for any question by using the "Clear" button to mark the Question unanswered.
- Every time you select an option or a particular question, following changes can be seen on Question Panel.
- Questions that are Not Visited, are marked in "WHITE" colour.

#### Go through Instruction Shee and

#### **Clicked on "Start Exam"**

I Confirm that I have understood all the instructions.



### **Question Paper Display Page- Candidate Panel**



Administration

### Summary Report displayed at Resource dropdown to view

| <b>U</b>                                                    |                      |                   | Test<br>DEMO_QP |   | Current Section<br>General |            |
|-------------------------------------------------------------|----------------------|-------------------|-----------------|---|----------------------------|------------|
| General (100)                                               | ummary Rep           | port              |                 |   |                            | • A A A    |
|                                                             | General You have att | cempted 15 of 100 | questions       |   |                            | Collapse 🕇 |
| 662